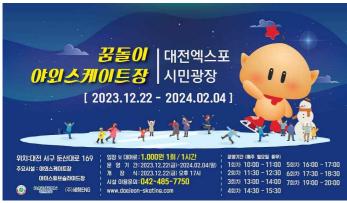

#### **Expo Civic Square Outdoor Ice Rink**

Period: 12 Dec. 2023—04 Feb. 2024 Location: Expo Civic Plaza, Daejeon

Admission and rentals: KRW 1,000 per person per session (1 hour)

| Session | Time        | Session | Time        |
|---------|-------------|---------|-------------|
| 1st     | 10:00-11:00 | 5th     | 16:00-17:00 |
| 2nd     | 11:30-12:30 | 6th     | 17:30-18:30 |
| 3rd     | 13:00-14:00 | 7th     | 19:00-20:00 |
| 4th     | 14.30-15.30 |         |             |