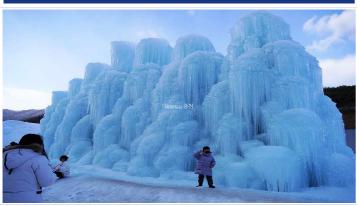

#### Chilgapsan Ice Fountain Festival

Period: 23 Dec. 2023—28 Feb. 2024

Location: 223-35, Cheonjangho-gil, Cheongyang-gun, Chungcheongnam-do

Read more

Let's Learn Korean!

**Events in Korea** 