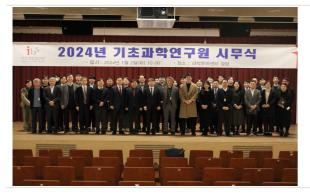

#### Happy New Year!

In celebration of the commencement of the New Year, IBS hosted a New Year's kick-off ceremony at the Science Culture Center, IBS Headquarters in Daejeon on 2 January. In his New Year's address, President Noh reflected on IBS's accomplishments in 2023 and outlined the goals for the Institute in 2024. Furthermore, the ceremony included the recognition of outstanding researchers and employees who received awards for their valuable contributions.